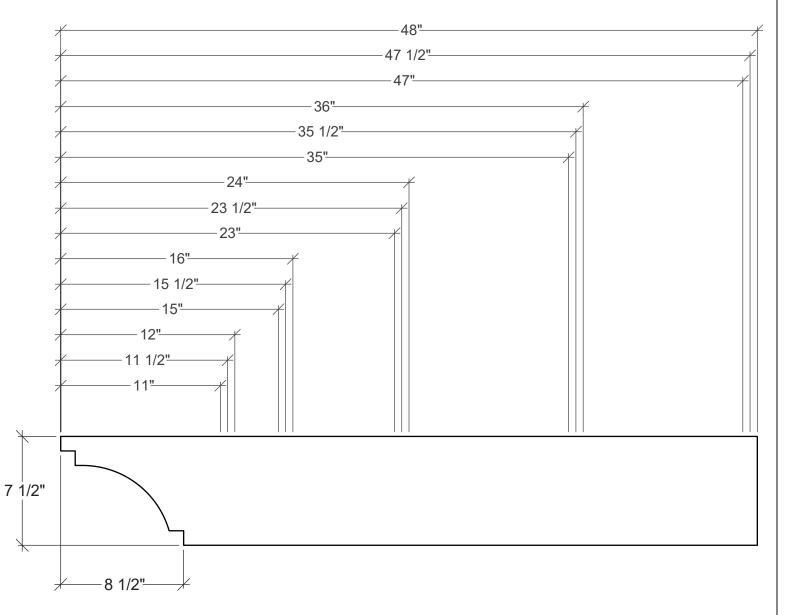

## **Projection (Length)**

Note: We can, as a custom product, cut your Rafter Tail to your exact length, please call customer support to place custom order. Need Length over 48"? Depending on timber availability, you can order length up to 24'.