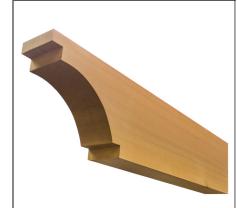

## Rafter Tail 92T3

## Rafter Thickness - Finish

1 1/2" - SMOOTH

2 1/2"- SMOOTH

3 1/2" - SMOOTH

4 1/2" - SMOOTH

5 1/2" - SMOOTH

3 3/4" - ROUGH SAWN

5 3/4" - ROUGH SAWN

4" - TRUE ROUGH

6" - TRUE ROUGH