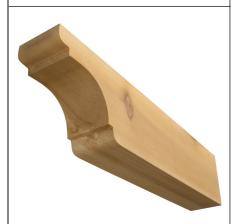

## Rafter Tail 94T1S

## Rafter Thickness - Finish

1 1/2" - SMOOTH

2 1/2"- SMOOTH

3 1/2" - SMOOTH

4 1/2" - SMOOTH

5 1/2" - SMOOTH

3 3/4" - ROUGH SAWN

5 3/4" - ROUGH SAWN

4" - TRUE ROUGH

6" - TRUE ROUGH

## **Projection (Length)**

**Note:** We can, as a custom product, cut your Rafter Tail to your exact length, please call customer support to place custom order. Need Length over 48"? Depending on timber availability, you can order length up to 24'.