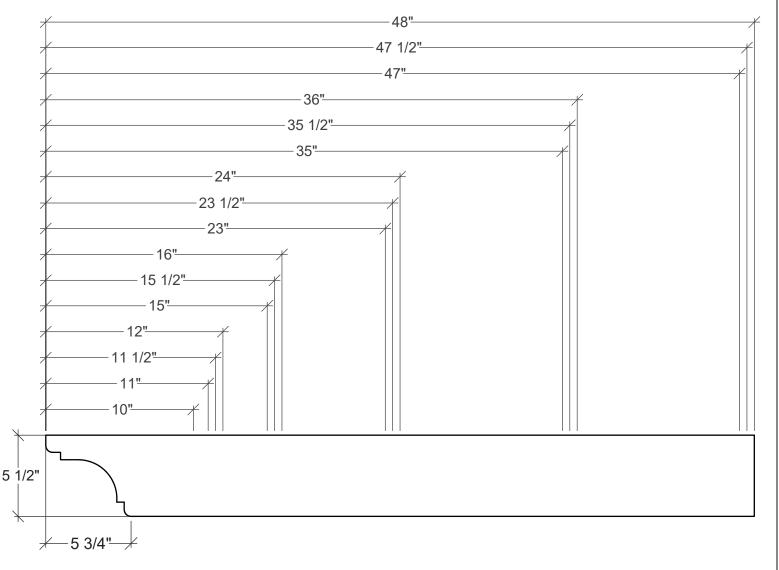

## **Projection (Length)**

**Note:** We can, as a custom product, cut your Rafter Tail to your exact length, please call customer support to place custom order. Need Length over 48"? Depending on timber availability, you can order length up to 24'.