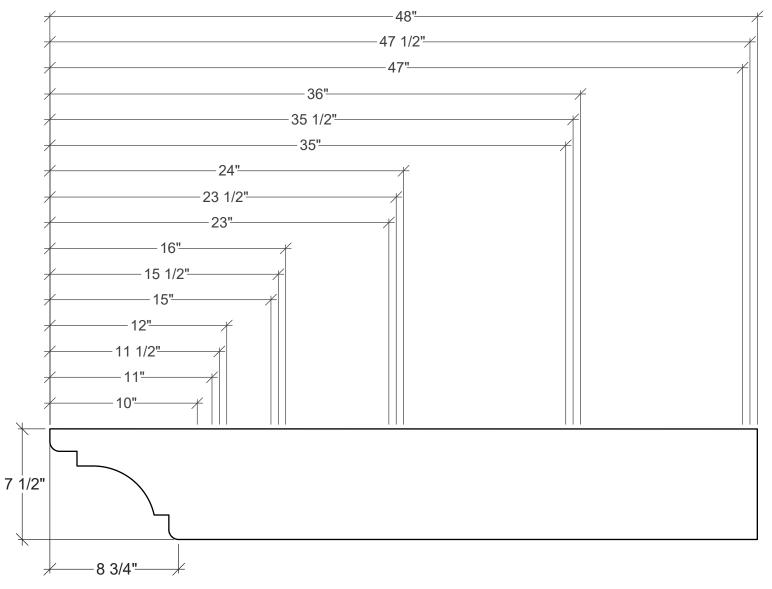

## Rafter Thickness - Finish

1 1/2" - SMOOTH

2 1/2"- SMOOTH

3 1/2" - SMOOTH

4 1/2" - SMOOTH

5 1/2" - SMOOTH

3 3/4" - ROUGH SAWN

5 3/4" - ROUGH SAWN

4" - TRUE ROUGH

6" - TRUE ROUGH

## 125 Business Dr Lilburn, Ga 30047

Office: 800-915-5110 or 770-406-6646

**Fax:** 888-540-9610

**Email:** Sales@ProWoodMarket.com **Website:** www.ProWoodMarket.com

**Note:** We can, as a custom product, cut your Rafter Tail to your exact length, please call customer support to place custom order. Need Length over 48"? Depending on timber availability, you can order length up to 24'.