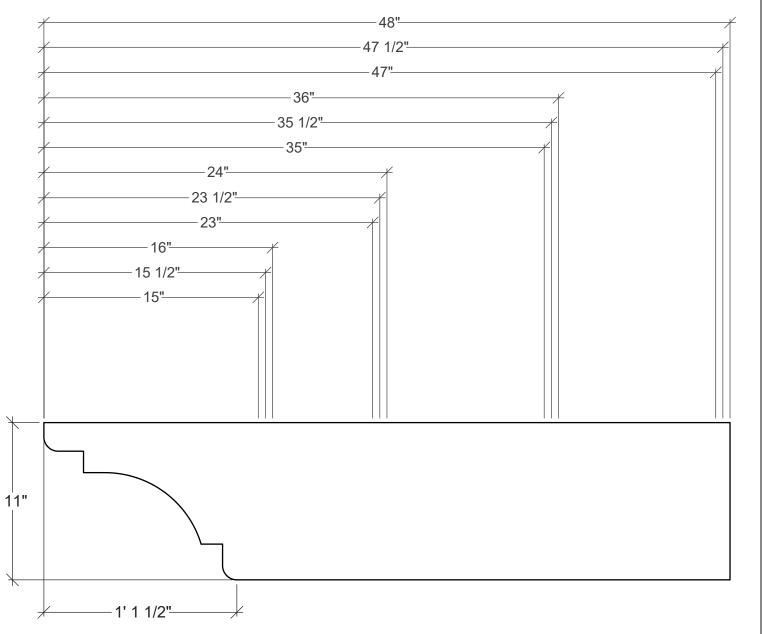

## **Projection (Length)**

**Note:** We can, as a custom product, cut your Rafter Tail to your exact length, please call customer support to place custom order. Need Length over 48"? Depending on timber availability, you can order length up to 24'.