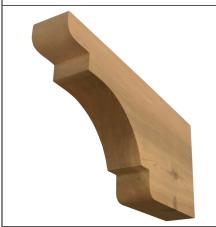

Rafter Thickness - Finish

Rafter Tail 94T4S

1 1/2" - SMOOTH

2 1/2"- SMOOTH

3 1/2" - SMOOTH

4 1/2" - SMOOTH

5 1/2" - SMOOTH

3 3/4" - ROUGH SAWN

5 3/4" - ROUGH SAWN

4" - TRUE ROUGH 6" - TRUE ROUGH