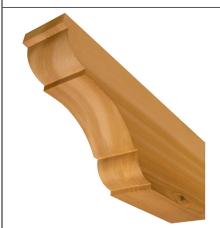

## Rafter Tail 96T2

## Rafter Thickness - Finish

1 1/2" - SMOOTH

2 1/2"- SMOOTH

3 1/2" - SMOOTH

4 1/2" - SMOOTH

5 1/2" - SMOOTH

3 3/4" - ROUGH SAWN

5 3/4" - ROUGH SAWN

4" - TRUE ROUGH

6" - TRUE ROUGH

## 125 Business Dr Lilburn, Ga 30047

Office: 800-915-5110 or 770-406-6646

Fax: 888-540-9610

Email: Sales@ProWoodMarket.com Website: www.ProWoodMarket.com

## **Projection (Length)**



Note: We can, as a custom product, cut your Rafter Tail to your exact length, please call customer support to place custom order. Need Length over 48"? Depending on timber availability, you can order length up to 24'.

Copyright Statement: All drawings, pictures, and specifications are the property of Pro Wood Construction and shall not be reproduced, copied, or used as the basis for manufacture,