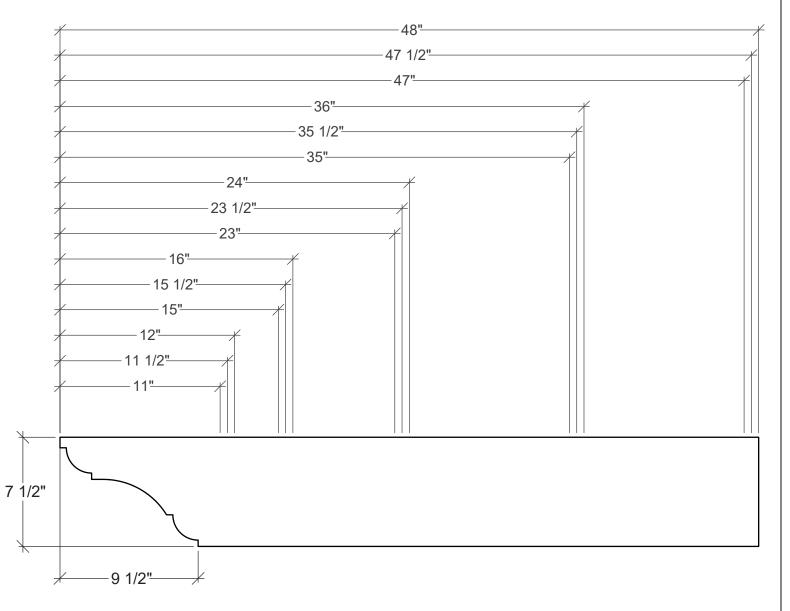

## **Projection (Length)**

Note: We can, as a custom product, cut your Rafter Tail to your exact length, please call customer support to place custom order. Need Length over 48"? Depending on timber availability, you can order length up to 24'.